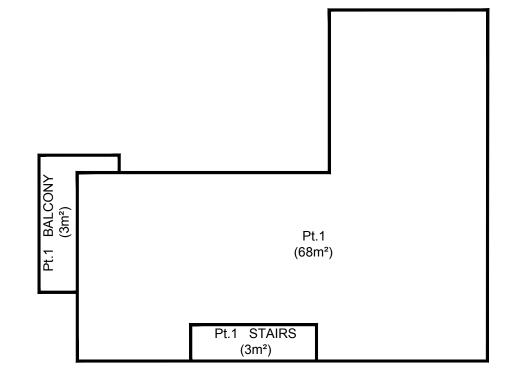

# FIRST FLOOR PLAN

SURVEYOR

Name: ANDREW RICHARD THOMAS

Date:

Reference: 108-12-MD8-SP8

PLAN OF

SUBDIVISION OF LOT 8 IN D.P.

**BLACKTOWN** LGA:

Pt.1 (69m²)

Pt.1 STAIRS (3m²)

NOTE:

1. AREAS ARE APPROXIMATE ONLY