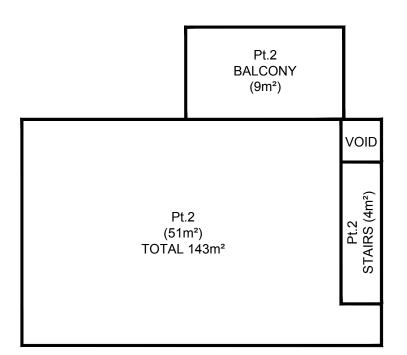

# **GROUND FLOOR PLAN**

SURVEYOR
Name: ANDREW RICHARD THOMAS
Date:
Reference: 108-12-MD8-SP12

PLAN OF
LOT 12 IN D.P.

LOCALITY: TO BE KNOWN AS MELONBA
Registered

LOCALITY: TO BE KNOWN AS MELONBA
Reduction Ratio: 1: 100
Lengths are in metres

Registered

D.P. DRAFT
REVISION [00] DATE: 11/09/2019

PRELIMINARY PLAN ONLY LOT DIMENSIONS AND AREAS SUBJECT TO SURVEY & REGISTRATION OF THE FINAL PLAN AT NSW LRS

PLAN NOT FOR NSW LRS INVESTIGATION

Pt.1 BALCONY

Pt.1 (69m²)

Pt.1 STAIRS (3m²)

NOTE:

1. AREAS ARE APPROXIMATE ONLY