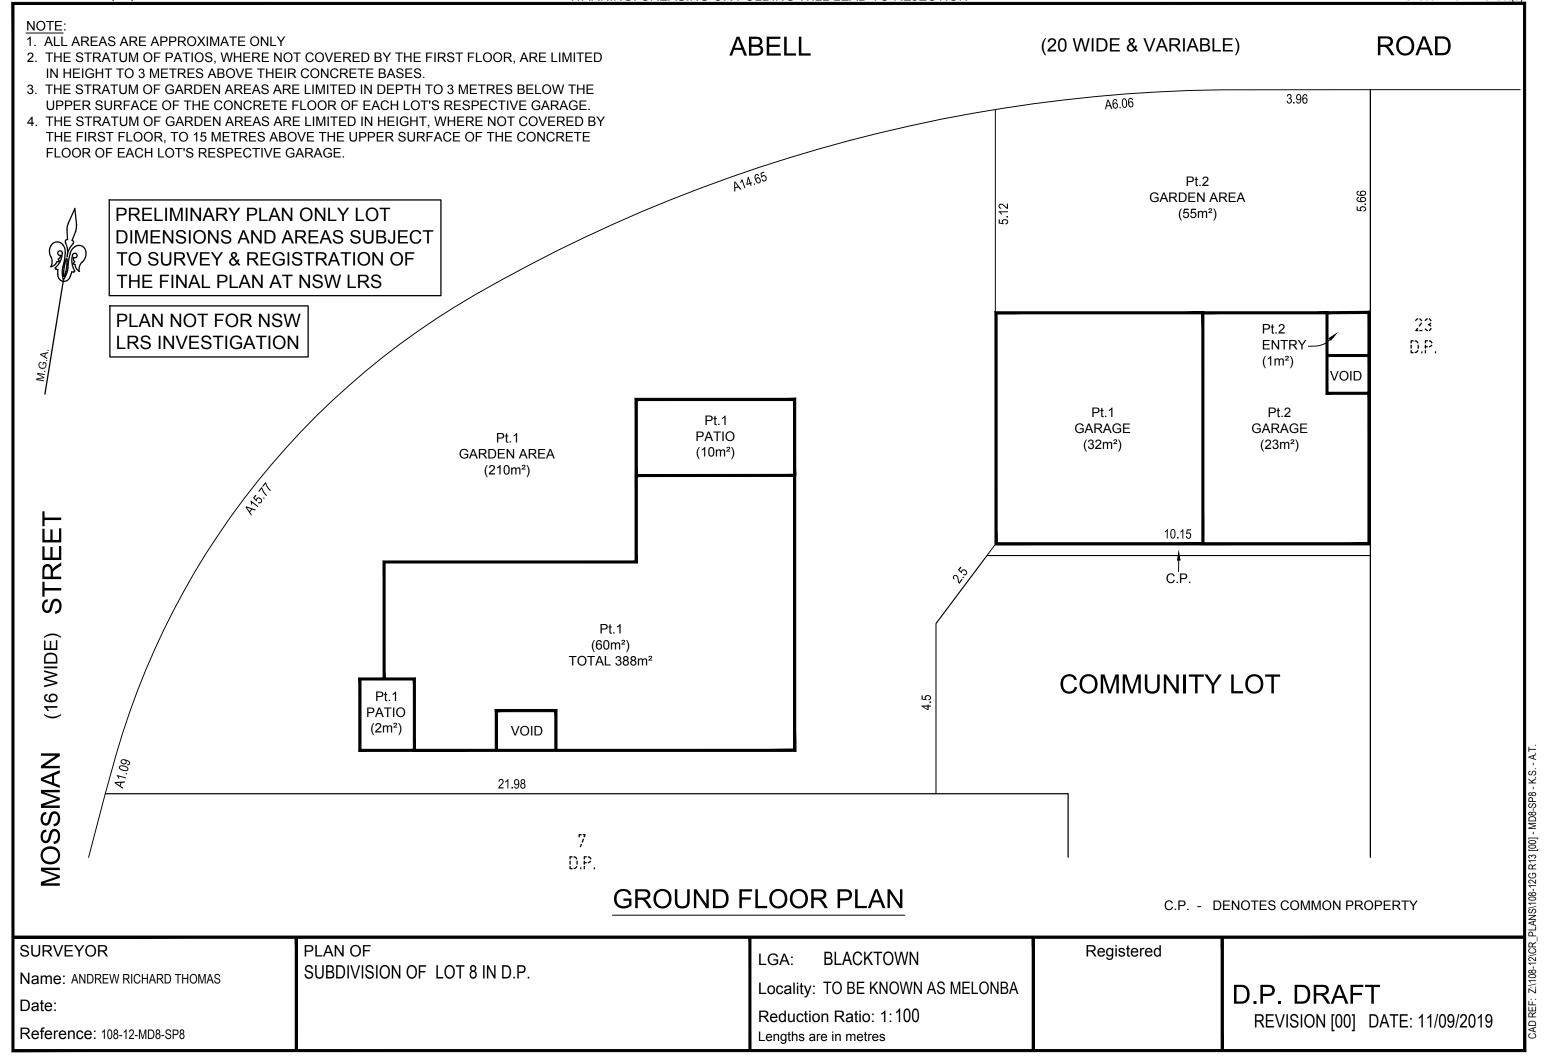

Name: ANDREW RICHARD THOMAS

Date:

Reference: 108-12-MD8-SP8

SUBDIVISION OF LOT 8 IN D.P.

**BLACKTOWN** LGA:

Locality: TO BE KNOWN AS MELONBA

Reduction Ratio: 1:100 Lengths are in metres

D.P. DRAFT

REVISION [00] DATE: 11/09/2019

PRELIMINARY PLAN ONLY LOT DIMENSIONS AND AREAS SUBJECT TO SURVEY & REGISTRATION OF THE FINAL PLAN AT NSW LRS

PLAN NOT FOR NSW LRS INVESTIGATION

NOTE:
1. AREAS ARE APPROXIMATE ONLY

#### NOTE:

- 1. ALL AREAS ARE APPROXIMATE ONLY
- 2. THE STRATUM OF PATIOS, WHERE NOT COVERED BY THE FIRST FLOOR, ARE LIMITED IN HEIGHT TO 3 METRES ABOVE THEIR CONCRETE BASES.
- 3. THE STRATUM OF GARDEN AREAS ARE LIMITED IN DEPTH TO 3 METRES BELOW THE UPPER SURFACE OF THE CONCRETE FLOOR OF EACH LOT'S RESPECTIVE GARAGE.
- 4. THE STRATUM OF GARDEN AREAS ARE LIMITED IN HEIGHT, WHERE NOT COVERED BY THE FIRST FLOOR, TO 15 METRES ABOVE THE UPPER SURFACE OF THE CONCRETE FLOOR OF EACH LOT'S RESPECTIVE GARAGE.