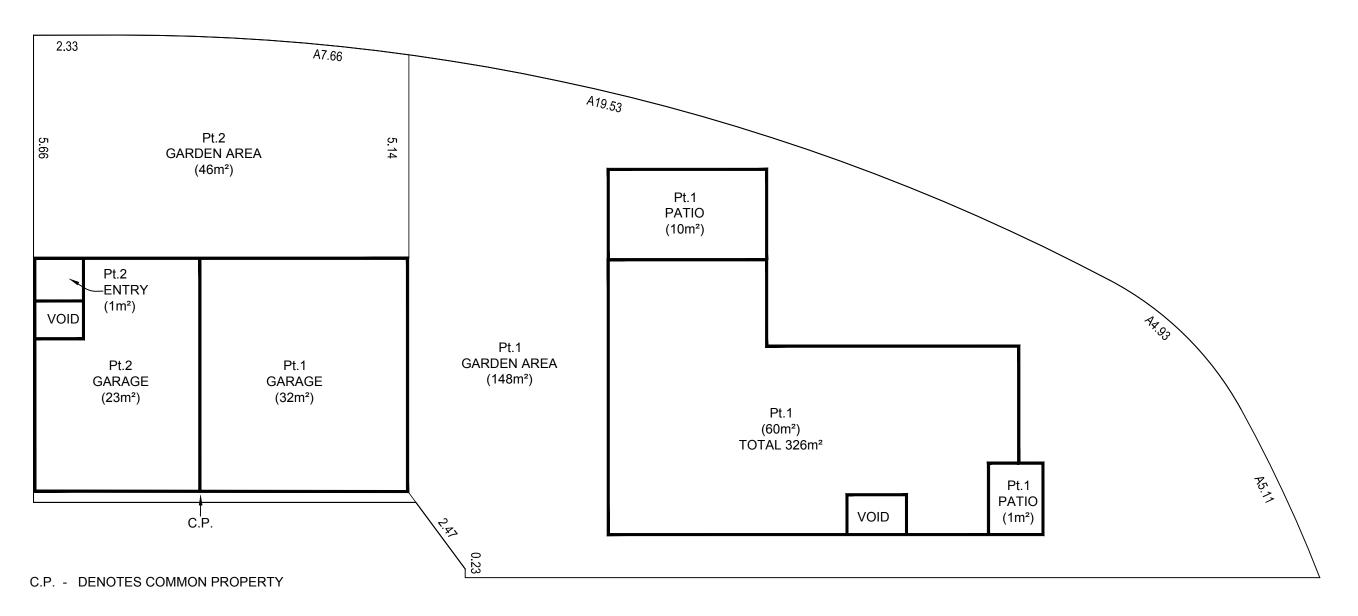

#### NOTE:

- 1. ALL AREAS ARE APPROXIMATE ONLY
- 2. THE STRATUM OF PATIOS, WHERE NOT COVERED BY THE FIRST FLOOR, ARE LIMITED IN HEIGHT TO 3 METRES ABOVE THEIR CONCRETE BASES.
- 3. THE STRATUM OF GARDEN AREAS ARE LIMITED IN DEPTH TO 3 METRES BELOW THE UPPER SURFACE OF THE CONCRETE FLOOR OF EACH LOT'S RESPECTIVE GARAGE.
- 4. THE STRATUM OF GARDEN AREAS ARE LIMITED IN HEIGHT, WHERE NOT COVERED BY THE FIRST FLOOR, TO 15 METRES ABOVE THE UPPER SURFACE OF THE CONCRETE FLOOR OF EACH LOT'S RESPECTIVE GARAGE.

PRELIMINARY PLAN ONLY LOT DIMENSIONS AND AREAS SUBJECT TO SURVEY & REGISTRATION OF THE FINAL PLAN AT NSW LRS

PLAN NOT FOR NSW LRS INVESTIGATION

# **GROUND FLOOR PLAN**

SURVEYOR
Name: ANDREW RICHARD THOMAS
Date:
Reference: 108-12-MD8-SP12

PLAN OF
LOT 12 IN D.P.

LOCALITY: TO BE KNOWN AS MELONBA
Registered

LOCALITY: TO BE KNOWN AS MELONBA
Reduction Ratio: 1: 100
Lengths are in metres