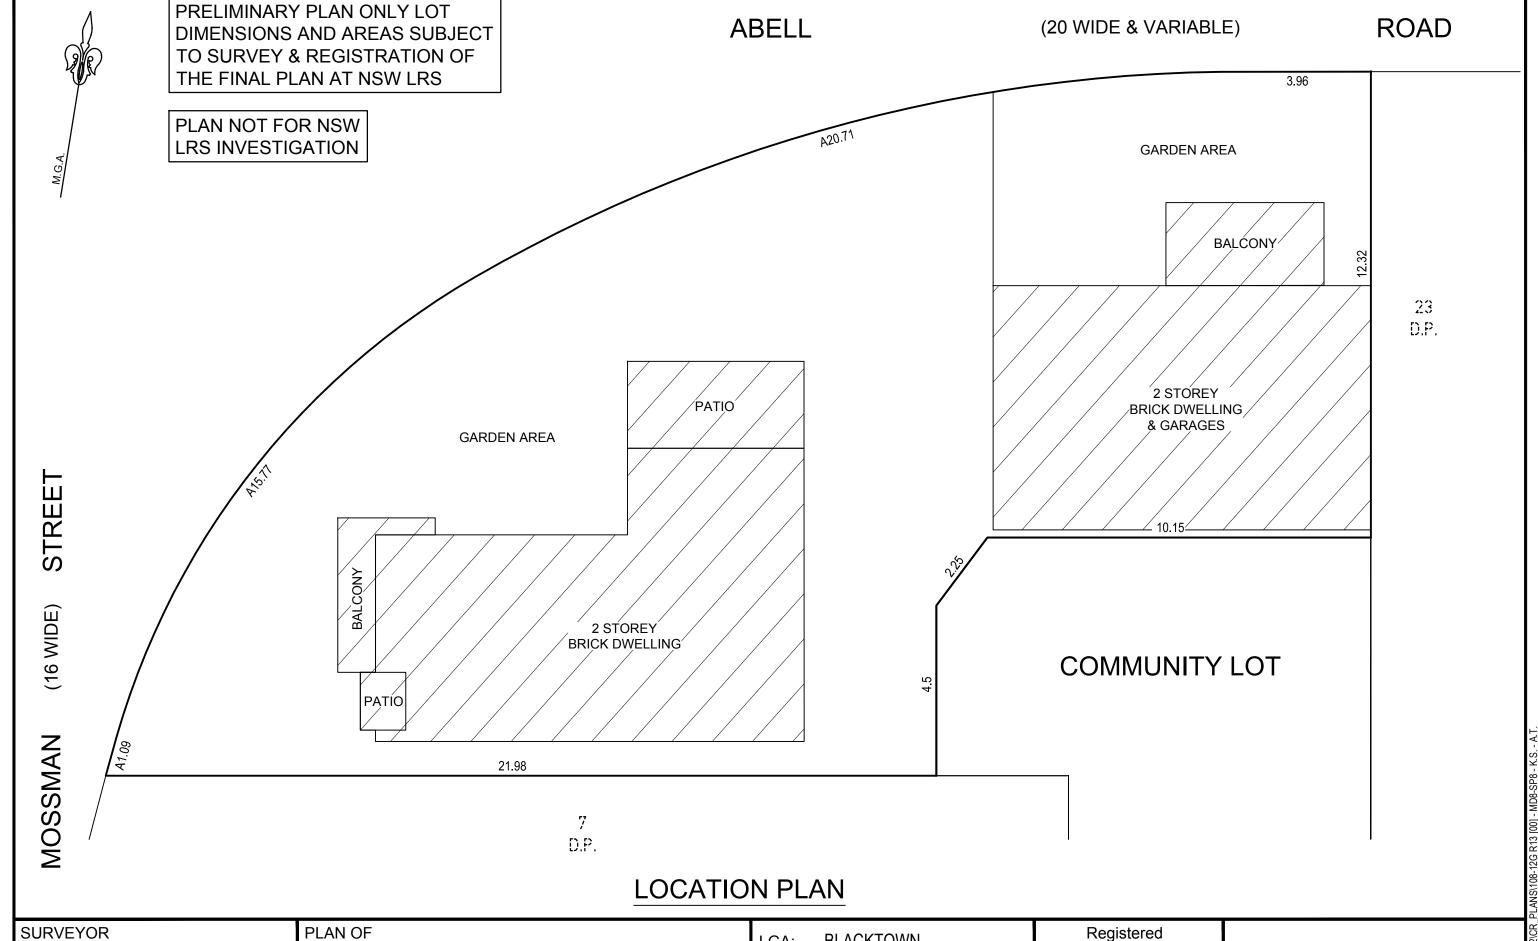

Name: ANDREW RICHARD THOMAS

Date:

Reference: 108-12-MD8-SP8

SUBDIVISION OF LOT 8 IN D.P.

**BLACKTOWN** LGA:

Locality: TO BE KNOWN AS MELONBA

Reduction Ratio: 1:100 Lengths are in metres

D.P. DRAFT