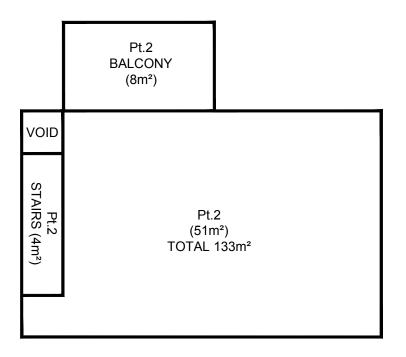

Name: ANDREW RICHARD THOMAS

Date:

Reference: 108-12-MD8-SP8

SUBDIVISION OF LOT 8 IN D.P.

**BLACKTOWN** LGA:

Locality: TO BE KNOWN AS MELONBA

Reduction Ratio: 1:100 Lengths are in metres

D.P. DRAFT

REVISION [00] DATE: 11/09/2019

PRELIMINARY PLAN ONLY LOT DIMENSIONS AND AREAS SUBJECT TO SURVEY & REGISTRATION OF THE FINAL PLAN AT NSW LRS

PLAN NOT FOR NSW LRS INVESTIGATION

NOTE:
1. AREAS ARE APPROXIMATE ONLY

# FIRST FLOOR PLAN

SURVEYOR

Name: ANDREW RICHARD THOMAS

Date:

Reference: 108-12-MD8-SP8

PLAN OF

SUBDIVISION OF LOT 8 IN D.P.

**BLACKTOWN** LGA: